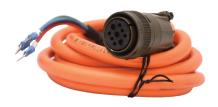

### SERVO POWER AND ENCODER CABLES —

750W POWER CABLES FOR DELTA SERVO DRIVES & MOTOR

750W MRJ-SERIES POWER CABLES

1KW SERVO MOTOR POWER CABLES

3KW SERVO MOTOR POWER CABLES

7.5 KW - 15KW Servo Power Cable

HYBRID CABLES for Servo Motors & Drives