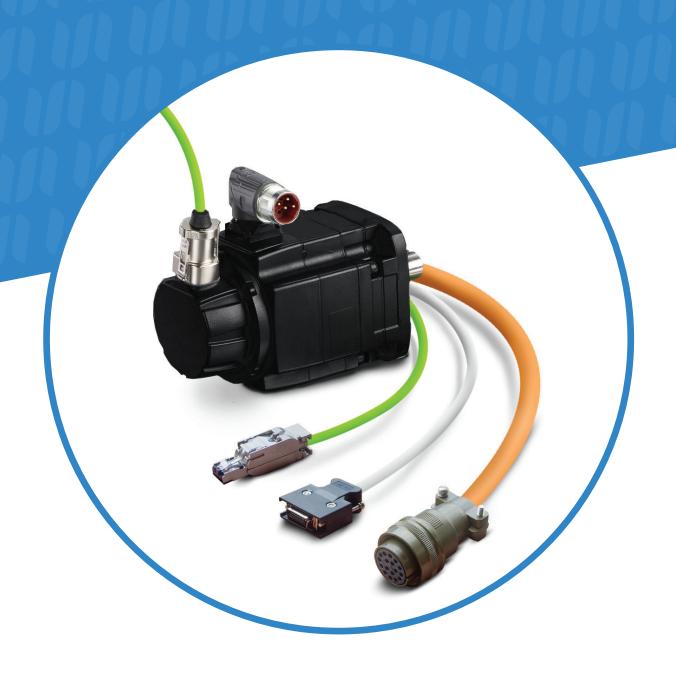

# SERVO POWER AND ENCODER CABLES

### SERVO POWER AND ENCODER CABLES —

750W POWER CABLES FOR DELTA SERVO DRIVES & MOTOR

750W MRJ-SERIES POWER CABLES

1KW SERVO MOTOR POWER CABLES

3KW SERVO MOTOR POWER CABLES

7.5 KW - 15KW Servo Power Cable

HYBRID CABLES for Servo Motors & Drives

750W SERVO MOTOR ENCODER CABLES for Delta Servo

750W MRJ-SERIES ENCODER CABLES

1KW Encoder Cables for Delta, Mitsubishi drives

MR-J3 Series Encoder Cables for Mitsubishi drives

Absolute Encoder Cables for Delta, Mitsubishi, Rockwell drives

RESOLVER CABLE B&R