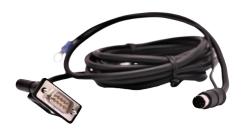

750W SERVO MOTOR ENCODER CABLES for Delta Servo

750W MRJ-SERIES ENCODER CABLES

1KW Encoder Cables for Delta, Mitsubishi drives

MR-J3 Series Encoder Cables for Mitsubishi drives

Absolute Encoder Cables for Delta, Mitsubishi, Rockwell drives