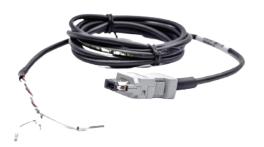

### SERVO POWER AND ENCODER CABLES —

750W POWER CABLES FOR DELTA SERVO DRIVES & MOTOR

750W MRJ-SERIES POWER CABLES

1KW SERVO MOTOR POWER CABLES

3KW SERVO MOTOR POWER CABLES

7.5 KW - 15KW Servo Power Cable

HYBRID CABLES for Servo Motors & Drives

750W SERVO MOTOR ENCODER CABLES for Delta Servo

750W MRJ-SERIES ENCODER CABLES

1KW Encoder Cables for Delta, Mitsubishi drives

MR-J3 Series Encoder Cables for Mitsubishi drives

Absolute Encoder Cables for Delta, Mitsubishi, Rockwell drives