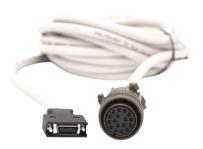

750W SERVO MOTOR ENCODER CABLES for Delta Servo

750W MRJ-SERIES ENCODER CABLES

1KW Encoder Cables for Delta, Mitsubishi drives

MR-J3 Series Encoder Cables for Mitsubishi drives

Absolute Encoder Cables for Delta, Mitsubishi, Rockwell drives

RESOLVER CABLE B&R