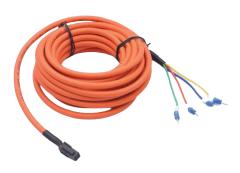

### SERVO POWER AND ENCODER CABLES —

750W POWER CABLES FOR DELTA SERVO DRIVES & MOTOR

750W MRJ-SERIES POWER CABLES

1KW SERVO MOTOR POWER CABLES

3KW SERVO MOTOR POWER CABLES

7.5 KW - 15KW Servo Power Cable

HYBRID CABLES for Servo Motors & Drives

750W SERVO MOTOR ENCODER CABLES for Delta Servo

750W MRJ-SERIES ENCODER CABLES

1KW Encoder Cables for Delta, Mitsubishi drives

MR-J3 Series Encoder Cables for Mitsubishi drives

Absolute Encoder Cables for Delta, Mitsubishi, Rockwell drives