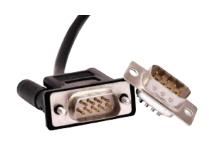

### SERVO POWER AND ENCODER CABLES —

750W POWER CABLES FOR DELTA SERVO DRIVES & MOTOR

750W MRJ-SERIES POWER CABLES

1KW SERVO MOTOR POWER CABLES

3KW SERVO MOTOR POWER CABLES

7.5 KW - 15KW Servo Power Cable

HYBRID CABLES for Servo Motors & Drives