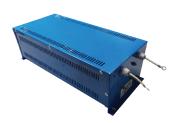

1000w ALUMINIUM DYNAMIC BREAKING RESISTORS

WIREWOUND BOX TYPE RESISTORS

WIREWOUND BOX TYPE DBR

**5A 3PH CHOKES** 

**50A 3PH CHOKE** 