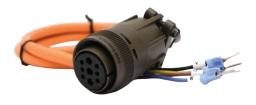

### SERVO POWER AND ENCODER CABLES —

750W POWER CABLES FOR DELTA SERVO DRIVES & MOTOR

750W MRJ-SERIES POWER CABLES

1KW SERVO MOTOR POWER CABLES

3KW SERVO MOTOR POWER CABLES

7.5 KW - 15KW Servo Power Cable

HYBRID CABLES for Servo Motors & Drives

750W SERVO MOTOR ENCODER CABLES for Delta Servo

750W MRJ-SERIES ENCODER CABLES

1KW Encoder Cables for Delta, Mitsubishi drives

MR-J3 Series Encoder Cables for Mitsubishi drives

Absolute Encoder Cables for Delta, Mitsubishi, Rockwell drives