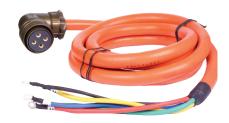

750W SERVO MOTOR ENCODER CABLES for Delta Servo

750W MRJ-SERIES ENCODER CABLES

1KW Encoder Cables for Delta, Mitsubishi drives

MR-J3 Series Encoder Cables for Mitsubishi drives

Absolute Encoder Cables for Delta, Mitsubishi, Rockwell drives