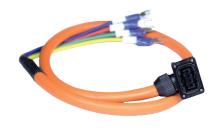

### SERVO POWER AND ENCODER CABLES —

750W POWER CABLES FOR DELTA SERVO DRIVES & MOTOR

750W MRJ-SERIES POWER CABLES

1KW SERVO MOTOR POWER CABLES

3KW SERVO MOTOR POWER CABLES

7.5 KW - 15KW Servo Power Cable

HYBRID CABLES for Servo Motors & Drives

750W SERVO MOTOR ENCODER CABLES for Delta Servo

750W MRJ-SERIES ENCODER CABLES

1KW Encoder Cables for Delta, Mitsubishi drives

MR-J3 Series Encoder Cables for Mitsubishi drives

Absolute Encoder Cables for Delta, Mitsubishi, Rockwell drives