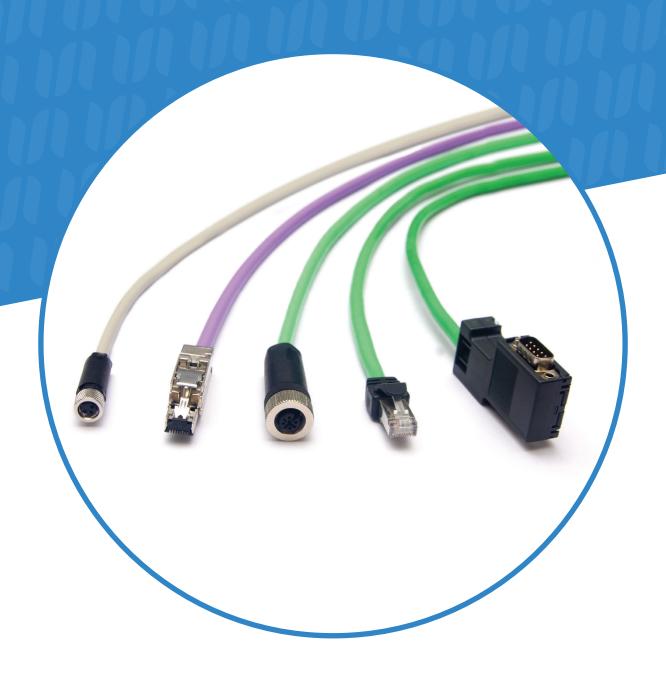

# INDUSTRIAL ETHERNET CABLES

### INDUSTRIAL ETHERNET CABLES –

CAT6 SHILDED ETHERNET CABLE

INDUSTRIAL CAT6 PROFINET CABLE

M12 4P SENSOR CABLE

M12 TO M12 SENSOR CABLE

CAMERA SENSOR / SCANNER CABLE