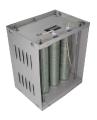

1000w ALUMINIUM DYNAMIC BREAKING RESISTORS

WIREWOUND BOX TYPE RESISTORS

WIREWOUND BOX TYPE DBR

**5A 3PH CHOKES** 

**50A 3PH CHOKE** 