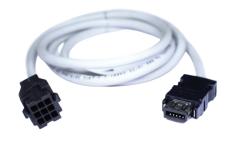

### SERVO POWER AND ENCODER CABLES —

750W POWER CABLES FOR DELTA SERVO DRIVES & MOTOR

750W MRJ-SERIES POWER CABLES

1KW SERVO MOTOR POWER CABLES

3KW SERVO MOTOR POWER CABLES

7.5 KW - 15KW Servo Power Cable

HYBRID CABLES for Servo Motors & Drives

750W SERVO MOTOR ENCODER CABLES for Delta Servo

750W MRJ-SERIES ENCODER CABLES

1KW Encoder Cables for Delta, Mitsubishi drives

MR-J3 Series Encoder Cables for Mitsubishi drives

Absolute Encoder Cables for Delta, Mitsubishi, Rockwell drives